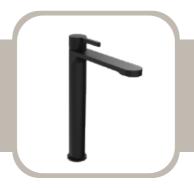

# **NOIR**

## HIGH SPOUT SINGLE LEVER BASIN MIXER

PRODUCT ID I-FLS0075

#### **FEATURES**

- Brass Body with Zinc Lever
- · Matte Black Finish