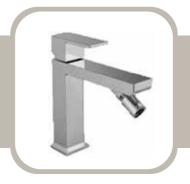

# **ECRU**

# SINGLE LEVER BIDET MIXER

PRODUCT ID I-EM0079

#### **FEATURES**

- · Brass Body with Zinc Lever
- Chrome Finish