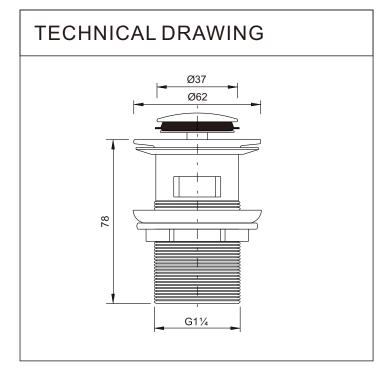

## **PRODUCT FEATURES:**

Type: Drainer Code: A38 Material: Brass Finishing: Chrome

Brass waste for basin 1 1/4" with overflow clic-clac Plating thickness passes NSS 96H test under lab conditions!