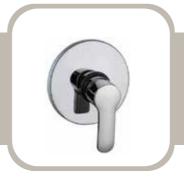

# **ALANTO**

## SINGLE LEVER SHOWER MIXER

PRODUCT ID SD90947RB

## **FEATURES**

- · Brass Body with Zinc Lever
- Chrome Finish

## INCLUDED COMPONENTS

- 35mm Ceramic Cartridge
- Fixing kit