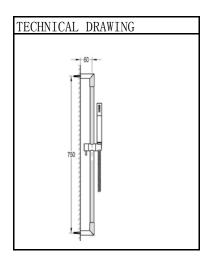

#### PRODUCT FEATURES:

Type: Slide rail set with handshower and flexible hose

Code: RB9522-516

Material: Brass slide set / brass hose/ brass handshower

Finishing: Chrome

## Components included:

\* 1-function brass hand shower

\* height adjustable handshower holder

\* 150cm brass shower hose 1/2"