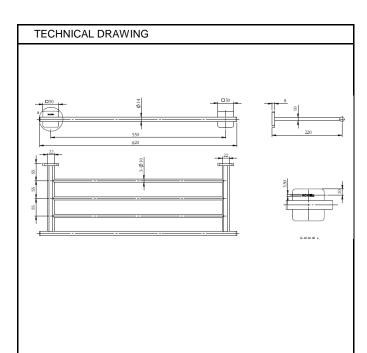

## BASIC COLLECTION

PRODUCT FEATURES Type: BASIC TOWEL RACK 60CM Cod.: IDC-A0215

Material: Brass body Finish: Chrome finish

SPECIFICATION Installation Type: wall-hung Brass Body Test NSS: 200h

For detailed information, please see our website www.idcgroupcompany.com.