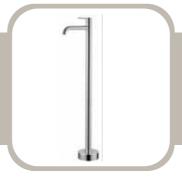

# FLOOR-STANDING BATHTUB MIXER

PRODUCT ID IDC-F0196

#### **FEATURES**

- · Brass Body with Zinc Lever
- Chrome Finish

## INCLUDED COMPONENTS

- Ceramic Cartridge
- Neoperl Aerator
- Fixing Kit