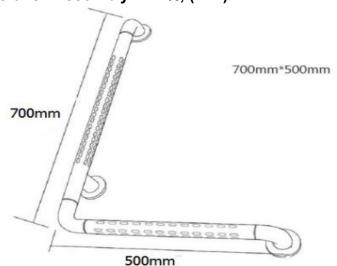

## 0025A-1 700x500mm

## Dimensions / Assembly +/- 2%, (mm)

A-test: ISO9001, Quality Management System Certificate No. 10618Q100155ROS