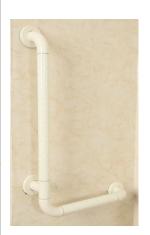

# L Shape 90° Grab Bar

## 0025A-1 700x500mm

### **Description of product:**

- Straight bathroom grab bar, ABS plastic surface appearance
- Aluminum inner tube support
- Suitable for installation in bathroom, especially useful for disabled or elderly people
- suitable for installation in public spaces or in areas with a higher frequency of use
- high durability, resistance to corrosion