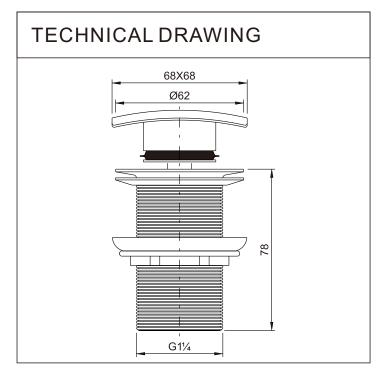

## **PRODUCT FEATURES:**

Type: Drainer Code: A37-S Material: Brass Finishing: Chrome

Brass waste for basin 1 1/4" clic-clac

Plating thickness passes NSS 96H test under lab conditions!