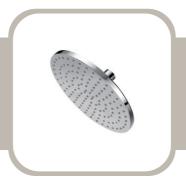

# 1/2" BRASS RAINSHOWER

PRODUCT ID RBS26

#### **FEATURES**

- Brass
- Chrome

## INCLUDED COMPONENTS

- Air-Mix shower technology ball joint
- Easy clean shower spray