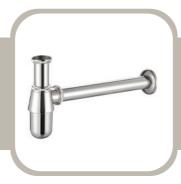

# LONG INLET PIPE WITH SCREW

PRODUCT ID A181-A

# PRODUCT DESCRIPTION

• A181A Long Inlet Pipe With Screw - 8.5 cm