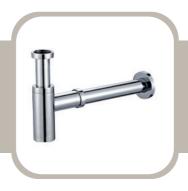

# **ROUND BOTTLE TRAP**

PRODUCT ID A184

### **FEATURES**

 Type : Siphon • Material : Brass • Finish : Chrome

### PRODUCT DESCRIPTION

• A184 Round Bottle Trap - 1 1/4"

### **REMARKS**

• Plating thickness passes NSS 9617 test under lab conditions.

## WARRANTY

• ROCELL BATHWARE guarantees all its Chrome plated ranges of bathroom accessories for a period of 01 year from the date of purchase against defects of work or materials. The guarantee is only offered when products are installed and cared for in line with proper fitting and maintenance methods

### **TECHNICAL DRAWING**



Royal Ceramics Lanka PLC.

No.20, R.A. De Mel Mawatha, Colombo 03, Sri Lanka.

© 076 6 223 344 info@rcl.lk www.rocell.com











For more details

\*\* Dimensions of fixtures are nominal and may vary w