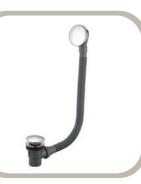

# BATH TUB DRAINER WITH OVERFLOW

PRODUCT ID A1841

## PRODUCT DESCRIPTION

• (A1841) Bath Tub Drainer with Overflow