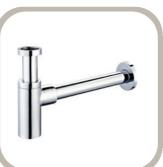

# ROUND BOTTLE TRAP

PRODUCT ID A186

## PRODUCT DESCRIPTION

• A186 Round Bottle Trap - 1 1/4"

#### FEATURES

- Type : Siphon
- Material : Brass
- Finish : Chrome