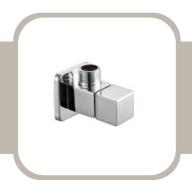

# **ANGLE VALVE**

PRODUCT ID A279-C

#### **FEATURES**

: Angle valve • Type • Material : Brass • Finish : Chrome

### PRODUCT DESCRIPTION

• A279 - C Angle Valve 1/2"

### **REMARKS**

• Plating thickness passes NSS 9617 test under lab conditions.

## WARRANTY

• ROCELL BATHWARE guarantees all its Chrome plated ranges of bathroom accessories for a period of 01 year from the date of purchase against defects of work or materials. The guarantee is only offered when products are installed and cared for in line with proper fitting and maintenance methods

## **TECHNICAL DRAWING**



Royal Ceramics Lanka PLC.

No.20, R.A. De Mel Mawatha, Colombo 03, Sri Lanka.

© 076 6 223 344 info@rcl.lk www.rocell.com

**FOLLOW US** 











For more details