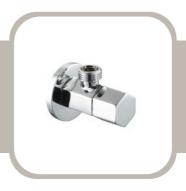

# **ANGLE VALVE**

PRODUCT ID A280

#### **FEATURES**

: Angle valve • Type • Material : Brass • Finish : Chrome

#### PRODUCT DESCRIPTION

• A280 angle valve 3/8