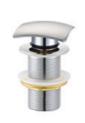

# WASH BASIN WASTE

PRODUCT ID A37-S

#### **FEATURES**

- Type : Drainer
- Material : Brass
- Finish : Chrome

### PRODUCT DESCRIPTION

• A37-S Wash Basin Waste Outlet Without Over Flow - Brass - 1 1/4"