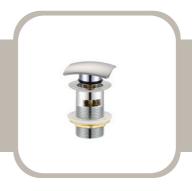

# WASH BASIN WASTE

PRODUCT ID A38

#### **FEATURES**

• Type : Drainer • Material : Brass • Finish : Chrome

### PRODUCT DESCRIPTION

• A38 Wash Basin Waste Outlet With Over flow - Brass - 1 1/4"