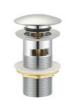

## PRODUCT DESCRIPTION

• A43-0 Wash Basin Waste Outlet With Overflow 1 1/4"

#### **FEATURES**

- Type : Drainer
- Material : Brass
- Finish : Chrome