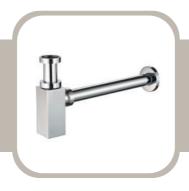

# SQUARE BOTTLE TRAP

PRODUCT ID A5444

### PRODUCT DESCRIPTION

• A5444 Square Bottle Trap - 1 1/4"