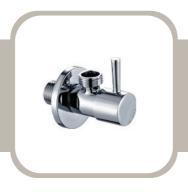

# **ANGLE VALVE**

PRODUCT ID A603

#### **FEATURES**

: Angle valve • Type • Material : Brass • Finish : Chrome

#### PRODUCT DESCRIPTION

• Angle Valve 1/2" - A603 -C