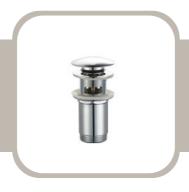

# WASH BASIN WASTE

PRODUCT ID A706

#### **FEATURES**

• Type : Drainer • Material : Brass • Finish : Chrome

### PRODUCT DESCRIPTION

• A706 Wash Basin Waste Outlet With Over Flow - 1 1/4"