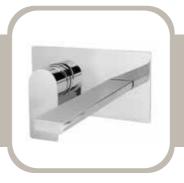

### WALL MOUNTED BASIN MIXER

PRODUCT ID AU-BR10004

### **FEATURES**

- · Brass Body with Zinc Lever
- Chrome Finish

### INCLUDED COMPONENTS

- 35mm Ceramic Cartridge
- Neoperl Aerator
- G 1/2" Connection