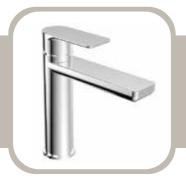

# **FLOW**

# SINGLE LEVER BASIN MIXER

PRODUCT ID AU-BR10008

#### **FEATURES**

- · Brass Body with Zinc Lever
- Chrome Finish