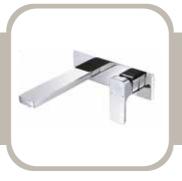

# NOBI

# WALL MOUNTED BASIN MIXER

PRODUCT ID AU-BR20003

#### **FEATURES**

- Brass Body with Zinc Lever
- · Chrome Finish

### INCLUDED COMPONENTS

- 35mm Ceramic Cartridge
- Neoperl Aerator
- G 1/2" Connection