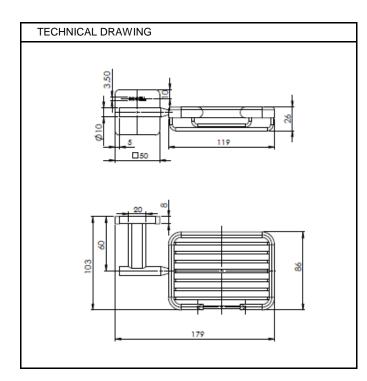

## PRODUCT IMAGES

PRODUCT FEATURES Type: BASIC WIRE BASKET Cod.: IDC-A0222

Material: Brass body Finish: Chrome finish

SPECIFICATION Installation Type: wall-hung Brass Body Test NSS: 200h

For detailed information, please see our website www.idcgroupcompany.com.