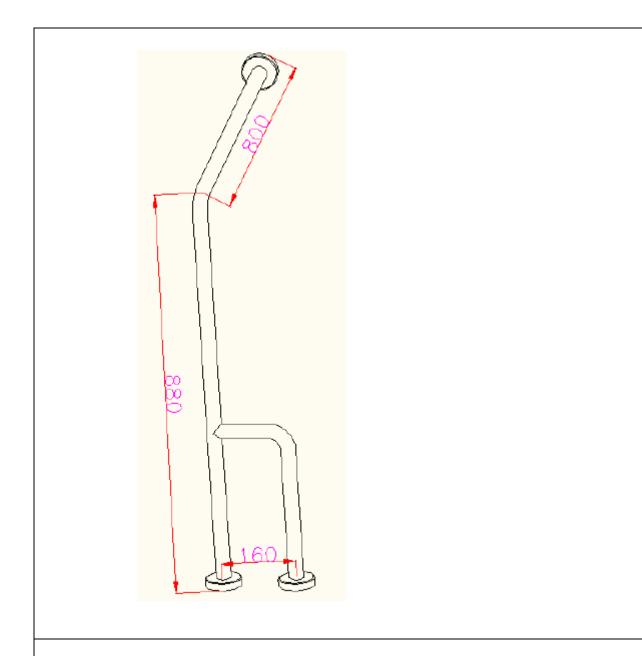

## Dimensions / Assembly +/- 2%, (mm)

A-test: SIQ, Slovenian institue for quality and metrology No.T212-0050/11