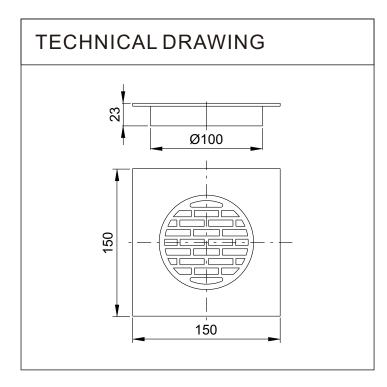

## PRODUCT IMAGES

## **PRODUCT FEATURES**:

Type: Floor drain Code: A238 Material: Brass Finishing: Chrome

Plating thickness passes NSS 96H test under lab conditions!