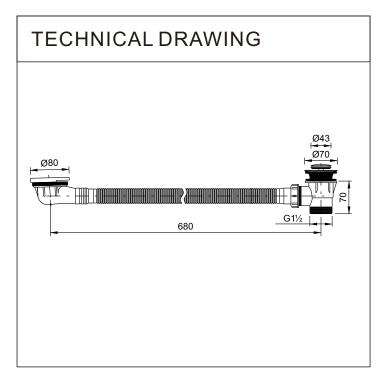

## **PRODUCT FEATURES:**

Type: Dathtub drainer

Code: A1840-B
Material: Brass+PP
Finishing: Chrome

Plastic bathtub drain clic-clac

Plating thickness passes NSS 96H test under lab conditions!