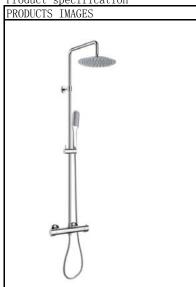

## PRODUCT FEATURES:

Type: Thermostatic concealed shower mixer

Code: RB8453-675

Material: Brass mixer(brass handle) / stainless steel rain shower

/ plastic handshower / PVC hose

Finishing: Chrome Pressure:  $0.5\sim10$  bar

### Components included:

- \* stainless steel shower head 25cm
- \* 1-function handshower
- \* easy clean shower spray
- \* 150cm PVC shower hose 1/2"
- \* height adjustable hand shower holder
- \* overhead shower angle adjustable