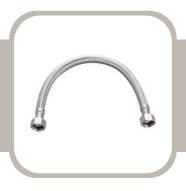

#### **FEATURES**

: Braided Flex Hose Type • Length : 45CM

• Material : Brass/S.S.304 • Finish : Brush Nickel

### PRODUCT DESCRIPTION

• 45 cm Flexible Hose (FH304SS45)