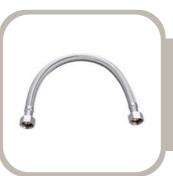

# FLEXIBLE HOSE

PRODUCT ID FH304SS60

## **FEATURES**

- Type : Braided Flex Hose
- Length : 60CM
- Material : Brass/S.S.304
- Finish : Brush Nickel

## PRODUCT DESCRIPTION

• 60 cm Flexible Hose (FH304SS60)