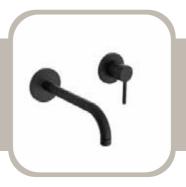

# NOIR

## BLACK SINGLE LEVER CONCEALED BASIN MIXER

PRODUCT ID FA-0422

### **FEATURES**

- · Brass Body with Zinc Lever
- Matte Black Finish

## INCLUDED COMPONENTS

- 35mm Ceramic Cartridge
- G 1/2" Connection
- Neoperl Aerator