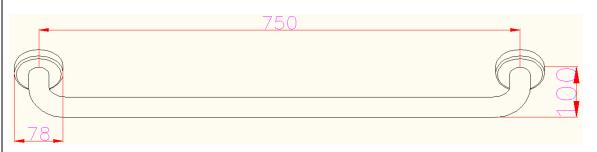

## Dimensions / Assembly +/- 2%, (mm)

A-test: SIQ, Slovenian institue for quality and metrology No.T212-0050/11