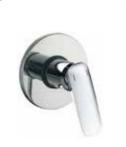

# VENTO

# SINGLE LEVER BATH MIXER

PRODUCT ID SD91247RB

# FEATURES

- Brass Body with Zinc Lever
- Chrome Finish

# INCLUDED COMPONENTS

- 40mm Ceramic Cartridge
- Fixing kit