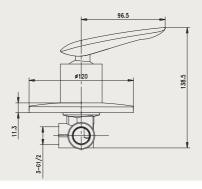

## TECHNICAL DRAWING

Royal Ceramics Lanka PLC.

No.20, R.A. De Mel Mawatha, Colombo 03, Sri Lanka.

( ) 076 6 223 344 ⊠ info@rcl.lk ⊕ www.rocell.com

\*\* Dimensions of fixtures are nominal and may vary within the range of tolerance. These measurements are subject to change or cancellation. No responsibility is assumed for use of superseded or voided leaflet.