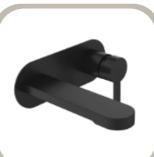

# WALL MOUNTED CONCEALED BASIN MIXER

PRODUCT ID I-FLS0076

## FEATURES

- Brass Body with Zinc Lever
- Matte Black Finish