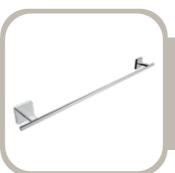

# BASIC TOWEL RAIL 60CM

PRODUCT ID IDC-A0214

### FEATURES

- Brass Body
- Chrome Finish