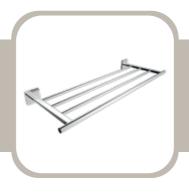

# BASIC TOWEL RACK 60CM

PRODUCT ID IDC-A0215

### **FEATURES**

- Brass Body
- Chrome Finish