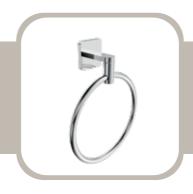

# **BASIC TOWEL RING**

PRODUCT ID IDC-A0217

#### **FEATURES**

- Brass Body
- Chrome Finish

## **REMARKS**

- Installation type Wall hung
- Test method NSS: 200h