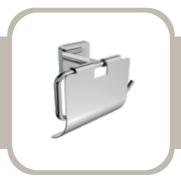

## BASIC PAPER HOLDER WITH LID

PRODUCT ID IDC-A0219

### **FEATURES**

- Brass Body
- Chrome Finish