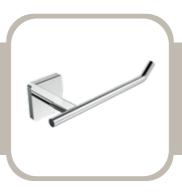

# **BASIC PAPER HOLDER**

PRODUCT ID IDC-A0221

### **FEATURES**

- Brass Body
- Chrome Finish