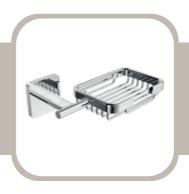

## **BASIC WIRE BASKET**

PRODUCT ID IDC-A0222

### **FEATURES**

- Brass Body
- Chrome Finish