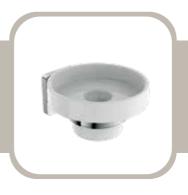

## BASIC SOAP DISH HOLDER

PRODUCT ID IDC-A0224

### **FEATURES**

- Brass Body
- Chrome Finish