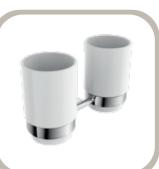

# BASIC DOUBLE TUMBLER HOLDER

PRODUCT ID IDC-A0225

## **FEATURES**

- Brass Body
- Chrome Finish