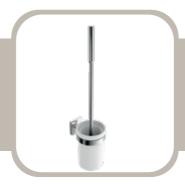

## **BASIC TOILET BRUSH HOLDER**

PRODUCT ID IDC-A0227

### **FEATURES**

- Brass Body
- Chrome Finish