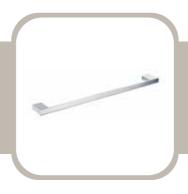

# **URBAN TOWEL RAIL 60CM**

PRODUCT ID IDC-A0301

#### **FEATURES**

- Brass Body
- Chrome Finish