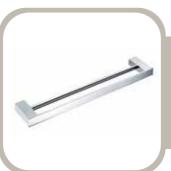

# URBAN DOUBLE TOWEL RAIL 60CM

PRODUCT ID IDC-A0302

## FEATURES

- Brass Body
- Chrome Finish