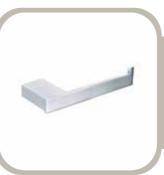

# **URBAN PAPER HOLDER**

PRODUCT ID IDC-A0308

### **FEATURES**

- Brass Body
- Chrome Finish