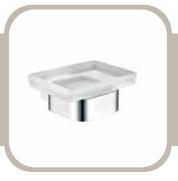

# URBAN SOAP DISH HOLDER

PRODUCT ID IDC-A0310

### **FEATURES**

- Brass Body
- Chrome Finish