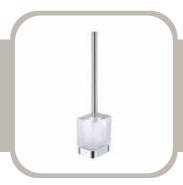

# URBAN TOILET BRUSH HOLDER

PRODUCT ID IDC-A0313

### **FEATURES**

- Brass Body
- Chrome Finish